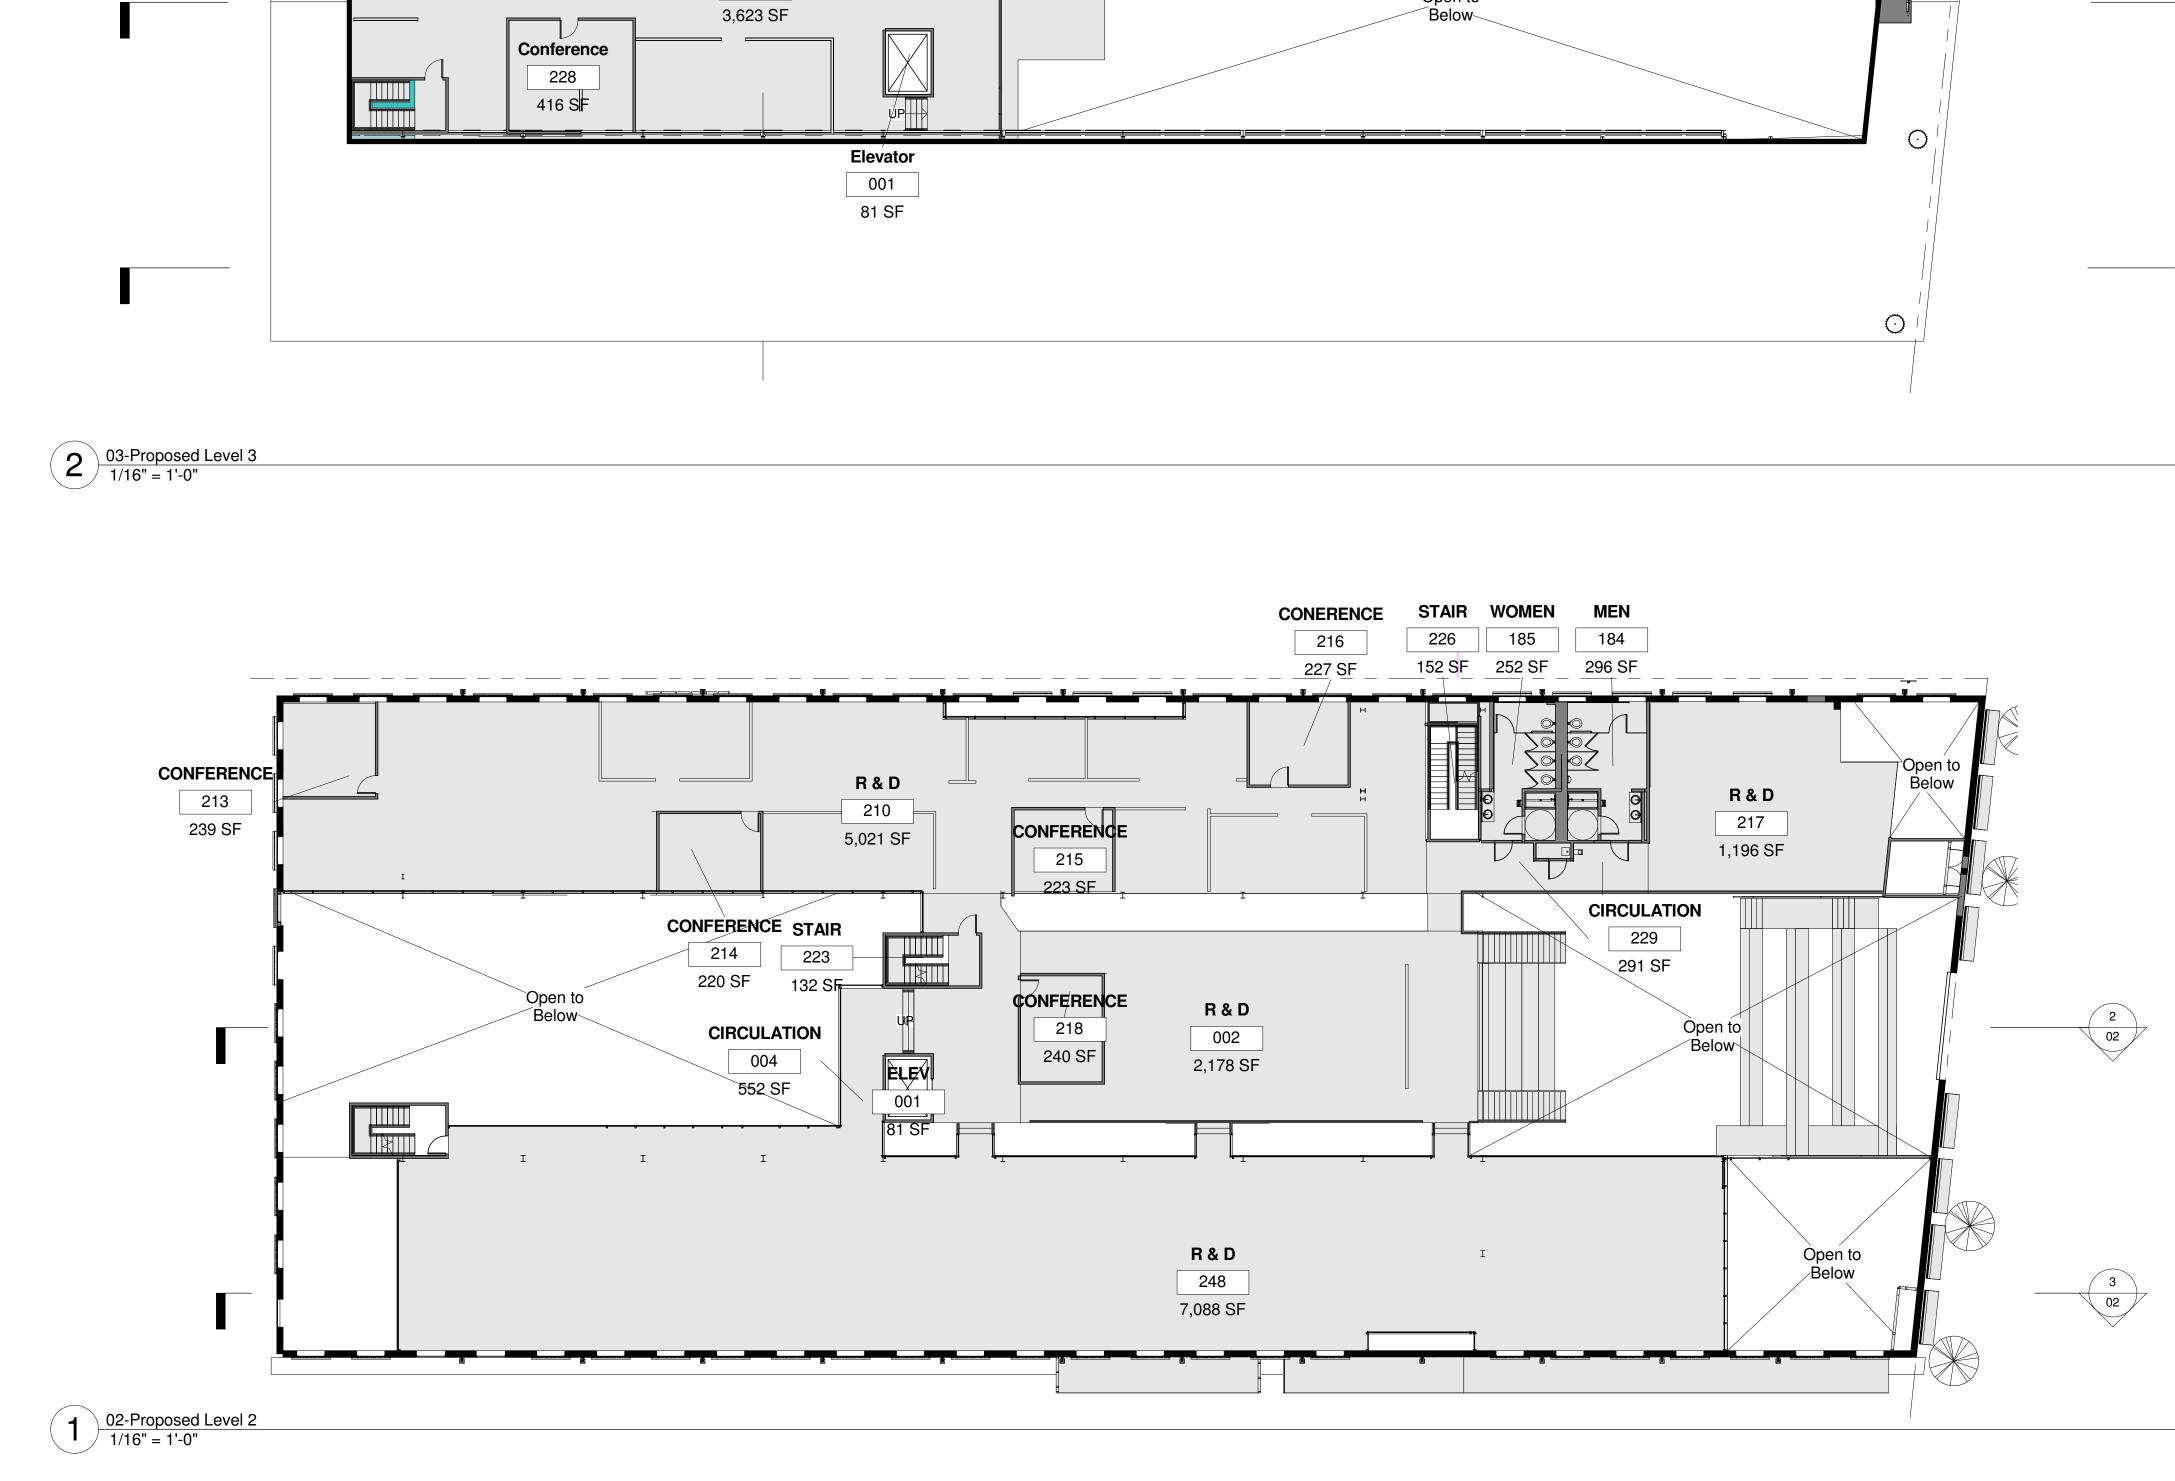

### 02 FIRST LEVEL FLOOR PLAN & SECTIONS

|    |             |   |            | R&D<br>□□□□ □□□ | Ţ | Į |       |        |         |        |  |
|----|-------------|---|------------|-----------------|---|---|-------|--------|---------|--------|--|
|    | PROTOTYPING | R |            |                 |   |   |       | MECH   | IANICAL |        |  |
|    |             |   |            |                 |   |   |       |        |         |        |  |
|    |             |   |            |                 |   |   |       |        |         |        |  |
| пп | a           |   | <b>n</b> 1 | 8               | I |   | a     | T      |         | T      |  |
|    |             |   |            |                 |   |   |       | S D    | X       | -<br>- |  |
|    |             |   |            |                 |   |   |       |        |         |        |  |
|    |             |   |            |                 |   |   | PROTO | TYPING |         |        |  |
|    |             |   |            |                 |   |   |       |        |         | 1      |  |