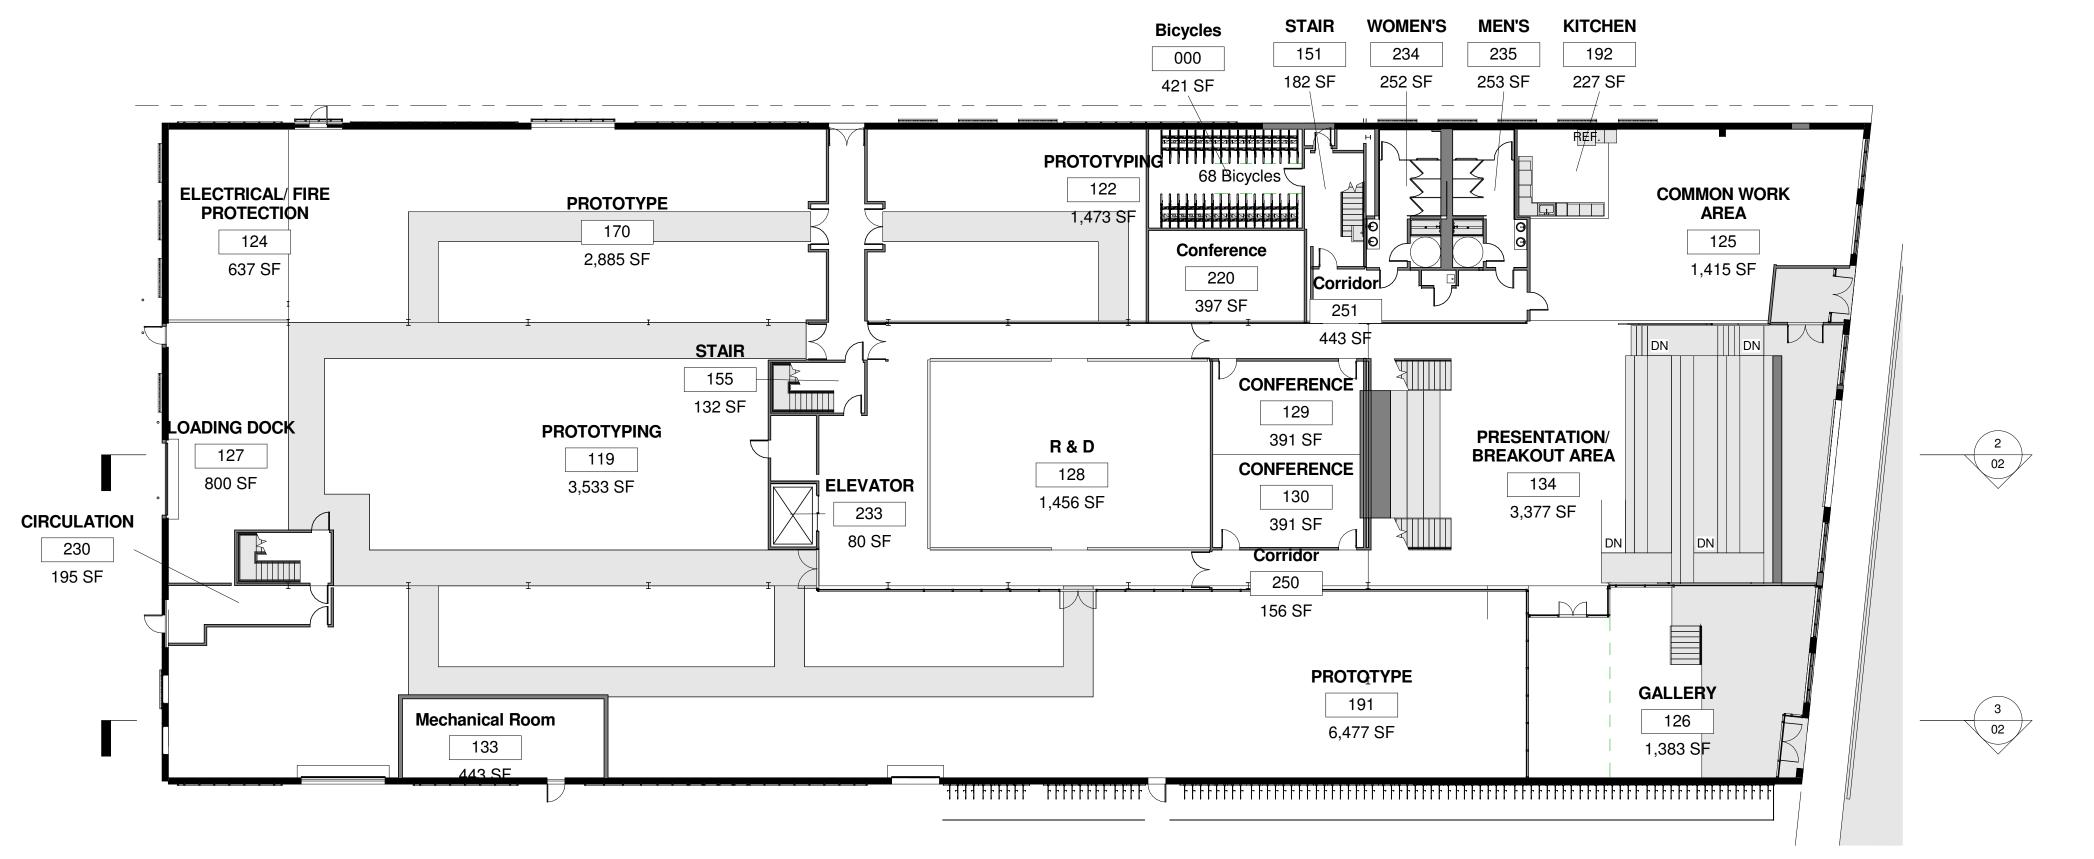

### 02 FIRST LEVEL FLOOR PLAN & SECTIONS

|    |             |   |            | R&D<br>□□□□ □□□ | Ţ | Į |       |        |         |        |  |
|----|-------------|---|------------|-----------------|---|---|-------|--------|---------|--------|--|
|    | PROTOTYPING | R |            |                 |   |   |       | MECH   | IANICAL |        |  |
|    |             |   |            |                 |   |   |       |        |         |        |  |
|    |             |   |            |                 |   |   |       |        |         |        |  |
| пп | a           |   | <b>n</b> 1 | 8               | I |   | a     | T      |         | T      |  |
|    |             |   |            |                 |   |   |       | S D    | X       | -<br>- |  |
|    |             |   |            |                 |   |   |       |        |         |        |  |
|    |             |   |            |                 |   |   | PROTO | TYPING |         |        |  |
|    |             |   |            |                 |   |   |       |        |         | 1      |  |

Stair

222

132 SF

R & D

120

Conference

227

391 SF