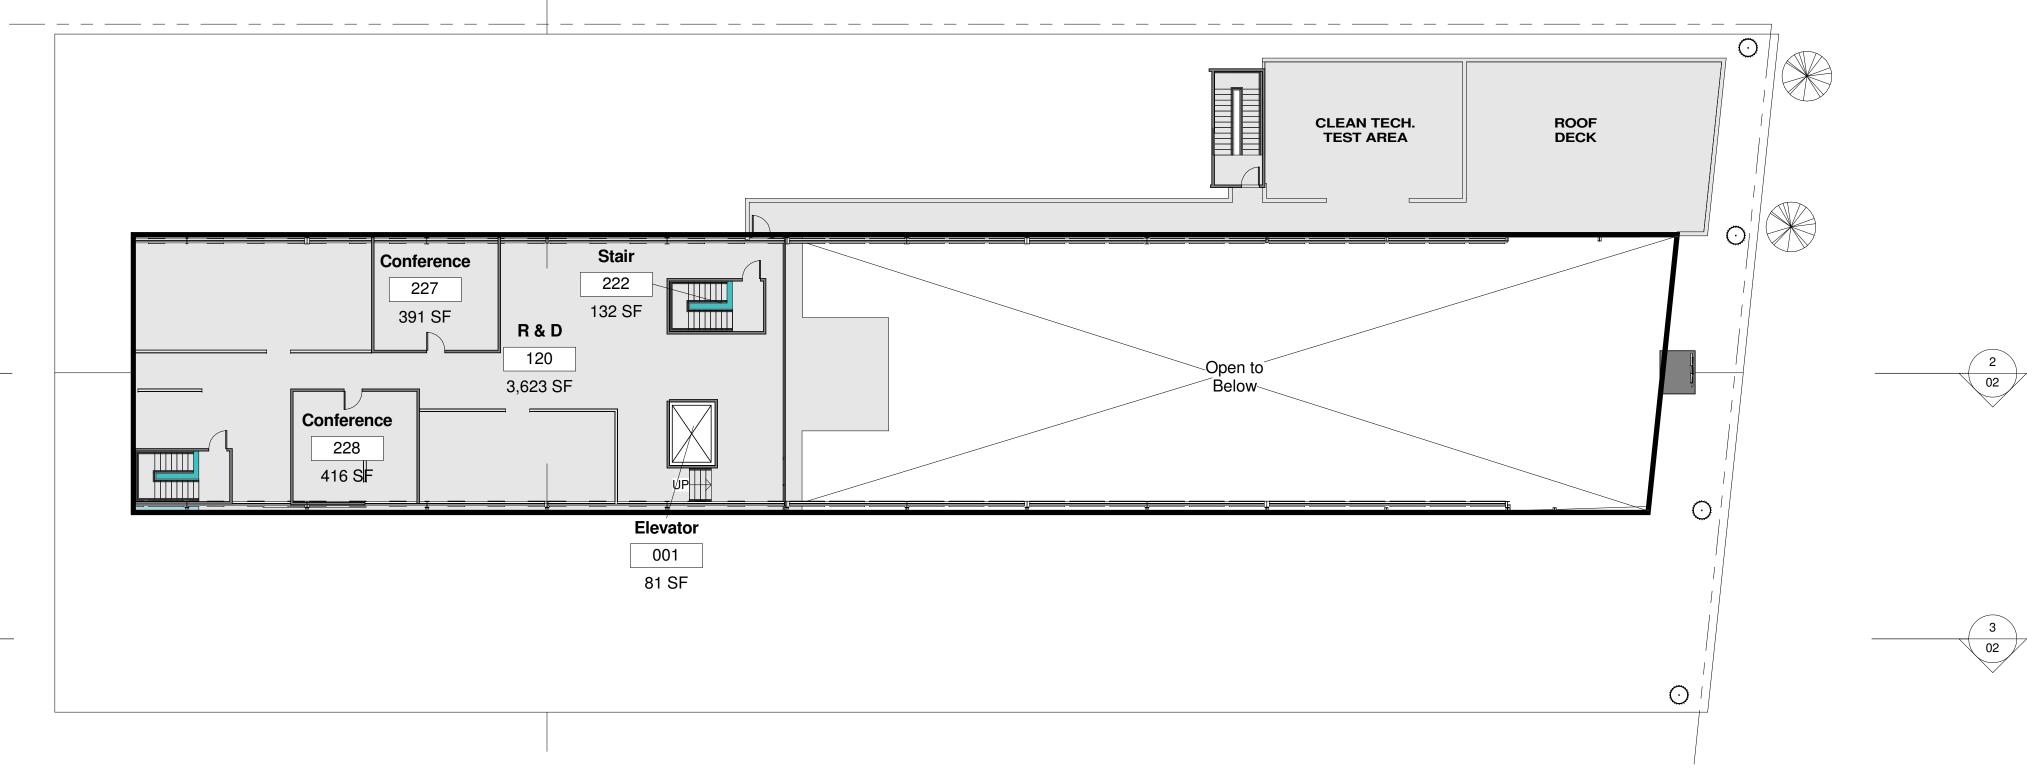

# GREENTOWNLABS

03-Proposed Level 3 14' - 8"

- 2.1

Datum 0"

Q1 Main Level -4' - 11"

02.1-Proposed Level

<u>03-Proposed Level 3</u> 14' - 8"

02-Proposed Level 2 4' - 7"

Stair

222

132 SF

R & D

120

Conference

227

391 SF

03

444 Somerville Ave. Somerville, MA July 16, 2015