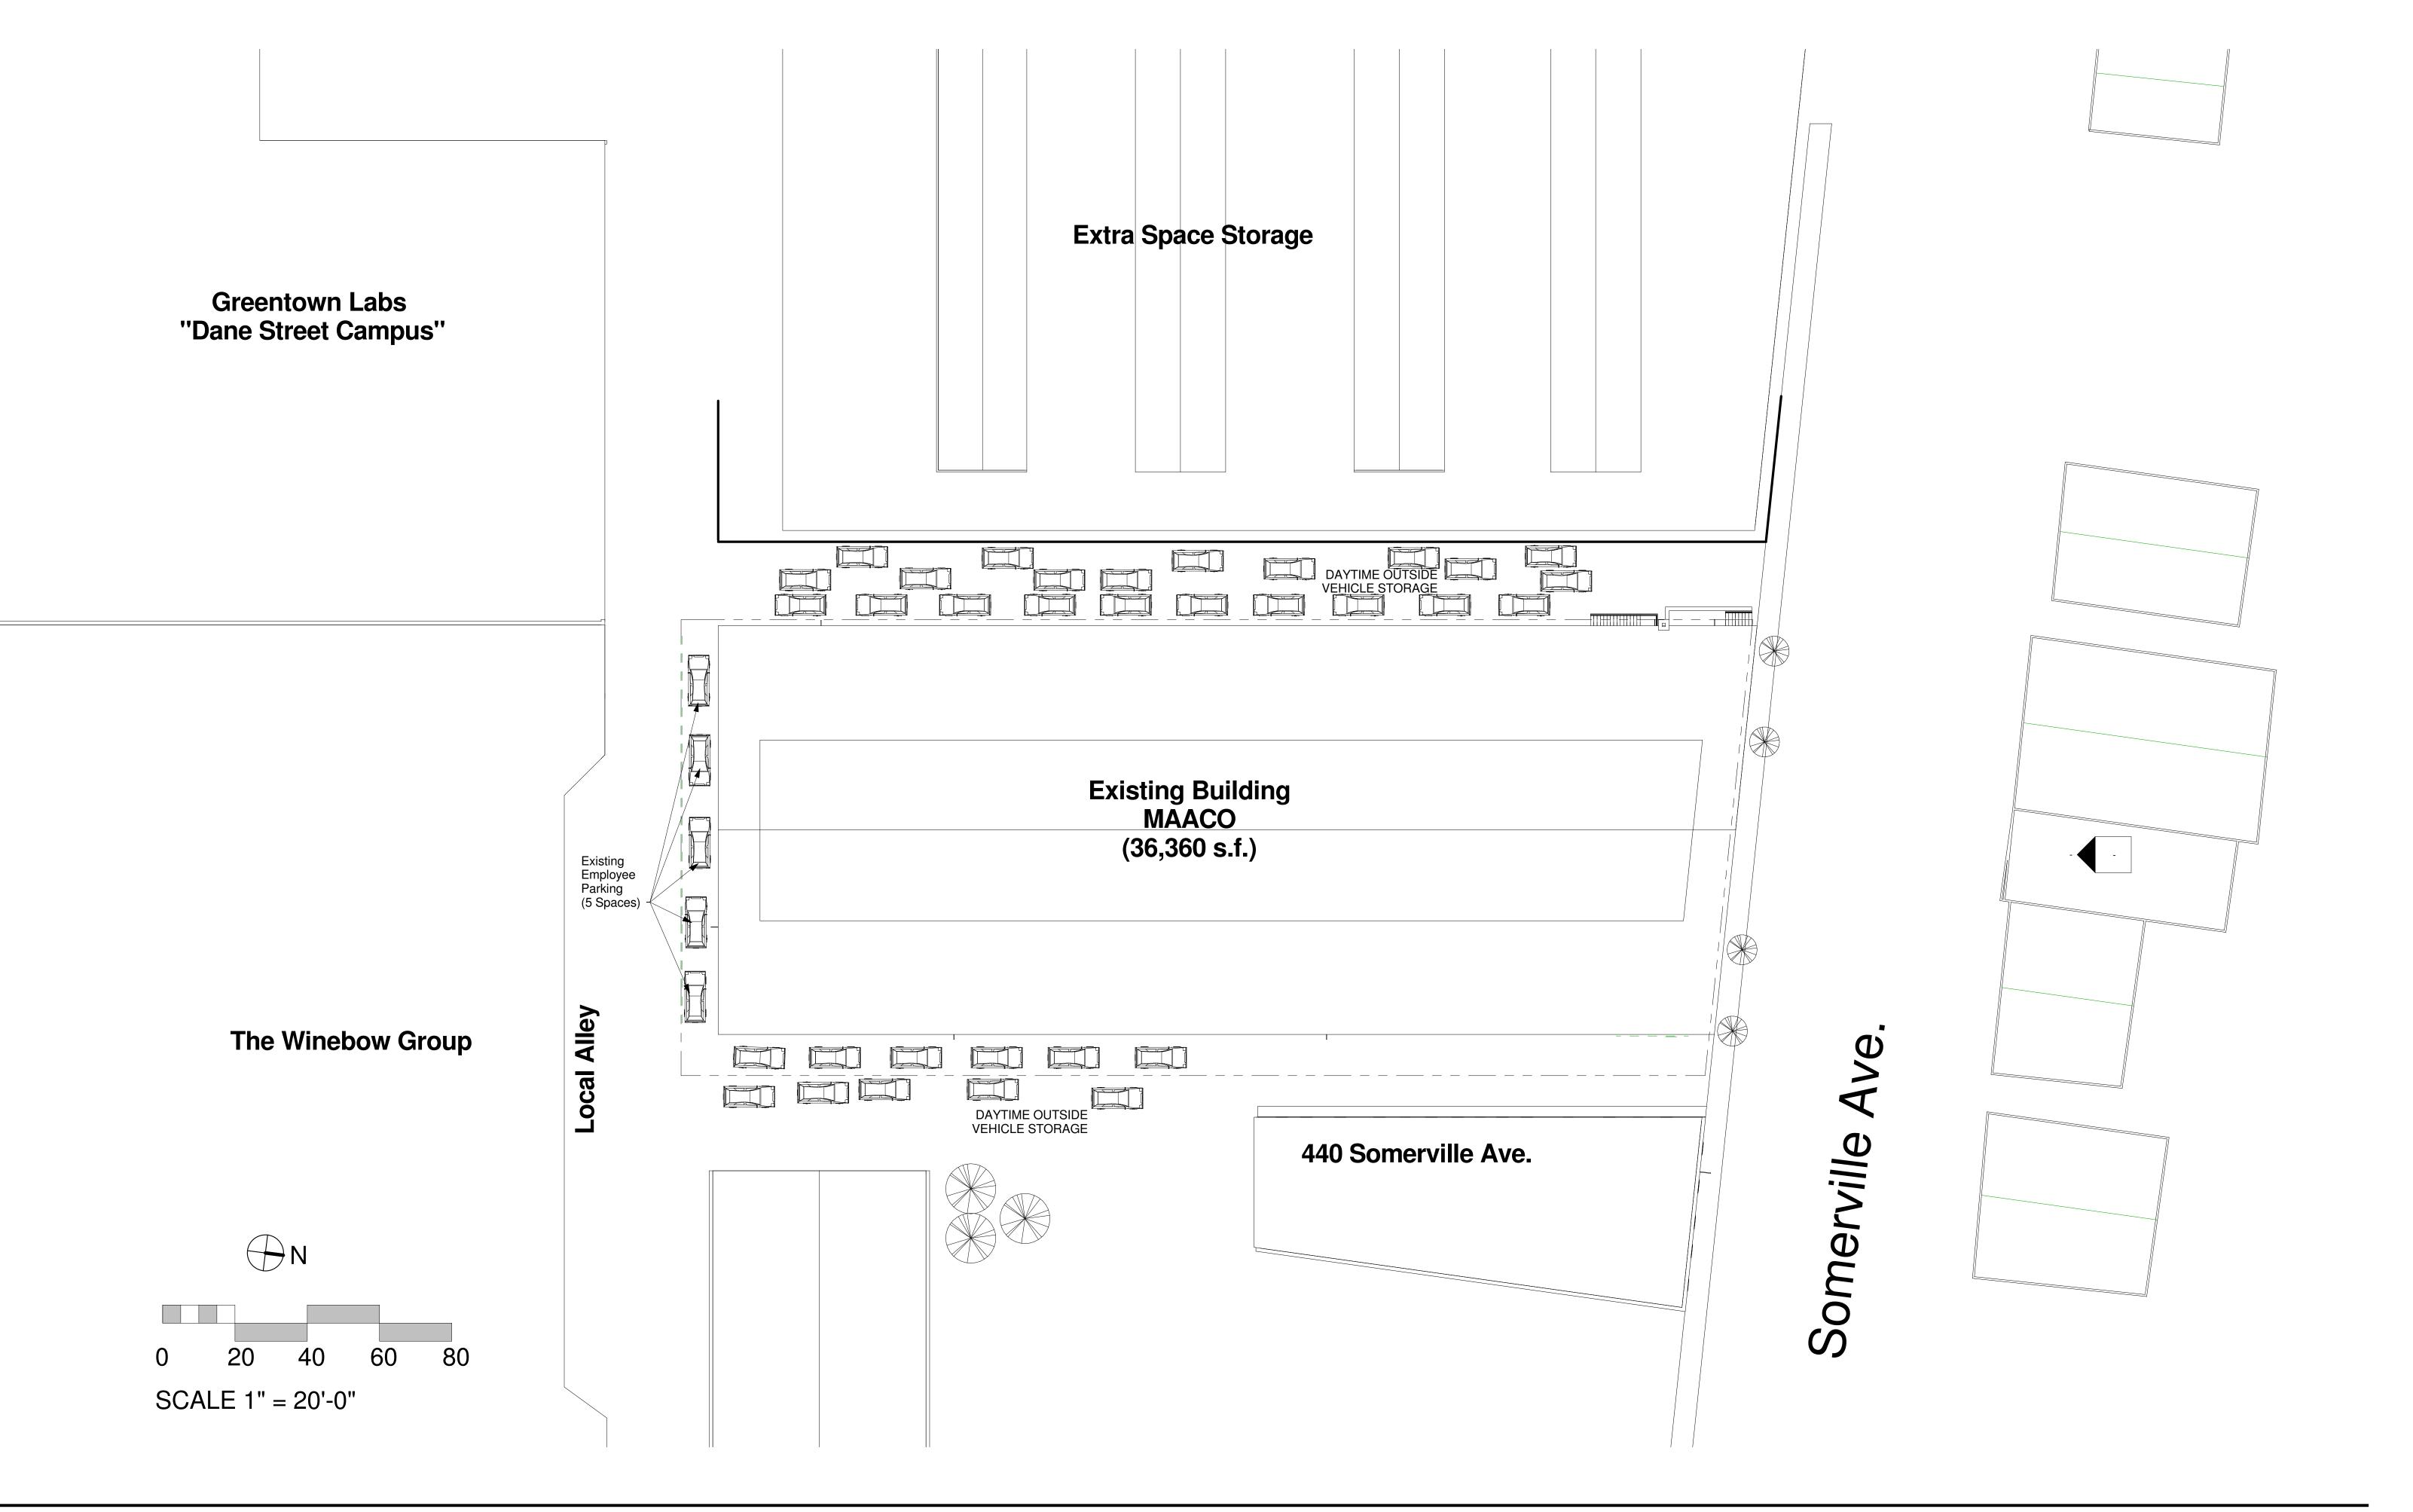

#### 00 EXISTING SITE PLAN



444 Somerville Ave. Somerville, MA July 16, 2015



## **GREENTOWNLABS**



#### 01 PROPOSED SITE PLAN



444 Somerville Ave. Somerville, MA July 16, 2015



# GREENTOWNLABS



### 02 FIRST LEVEL FLOOR PLAN & SECTIONS







|    |             |   |            | R&D<br>□□□□ □□□ | Ţ | Į |       |        |         |        |  |
|----|-------------|---|------------|-----------------|---|---|-------|--------|---------|--------|--|
|    | PROTOTYPING | R |            |                 |   |   |       | MECH   | IANICAL |        |  |
|    |             |   |            |                 |   |   |       |        |         |        |  |
|    |             |   |            |                 |   |   |       |        |         |        |  |
| пп | a           |   | <b>n</b> 1 | 8               | I