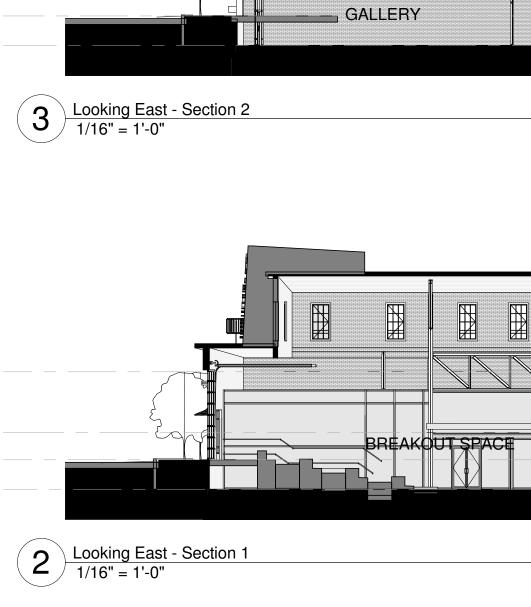

# GREENTOWNLABS

03-Proposed Level 3 14' - 8"

- 2.1

Datum 0"

Q1 Main Level -4' - 11"

02.1-Proposed Level

<u>03-Proposed Level 3</u> 14' - 8"

02-Proposed Level 2 4' - 7"