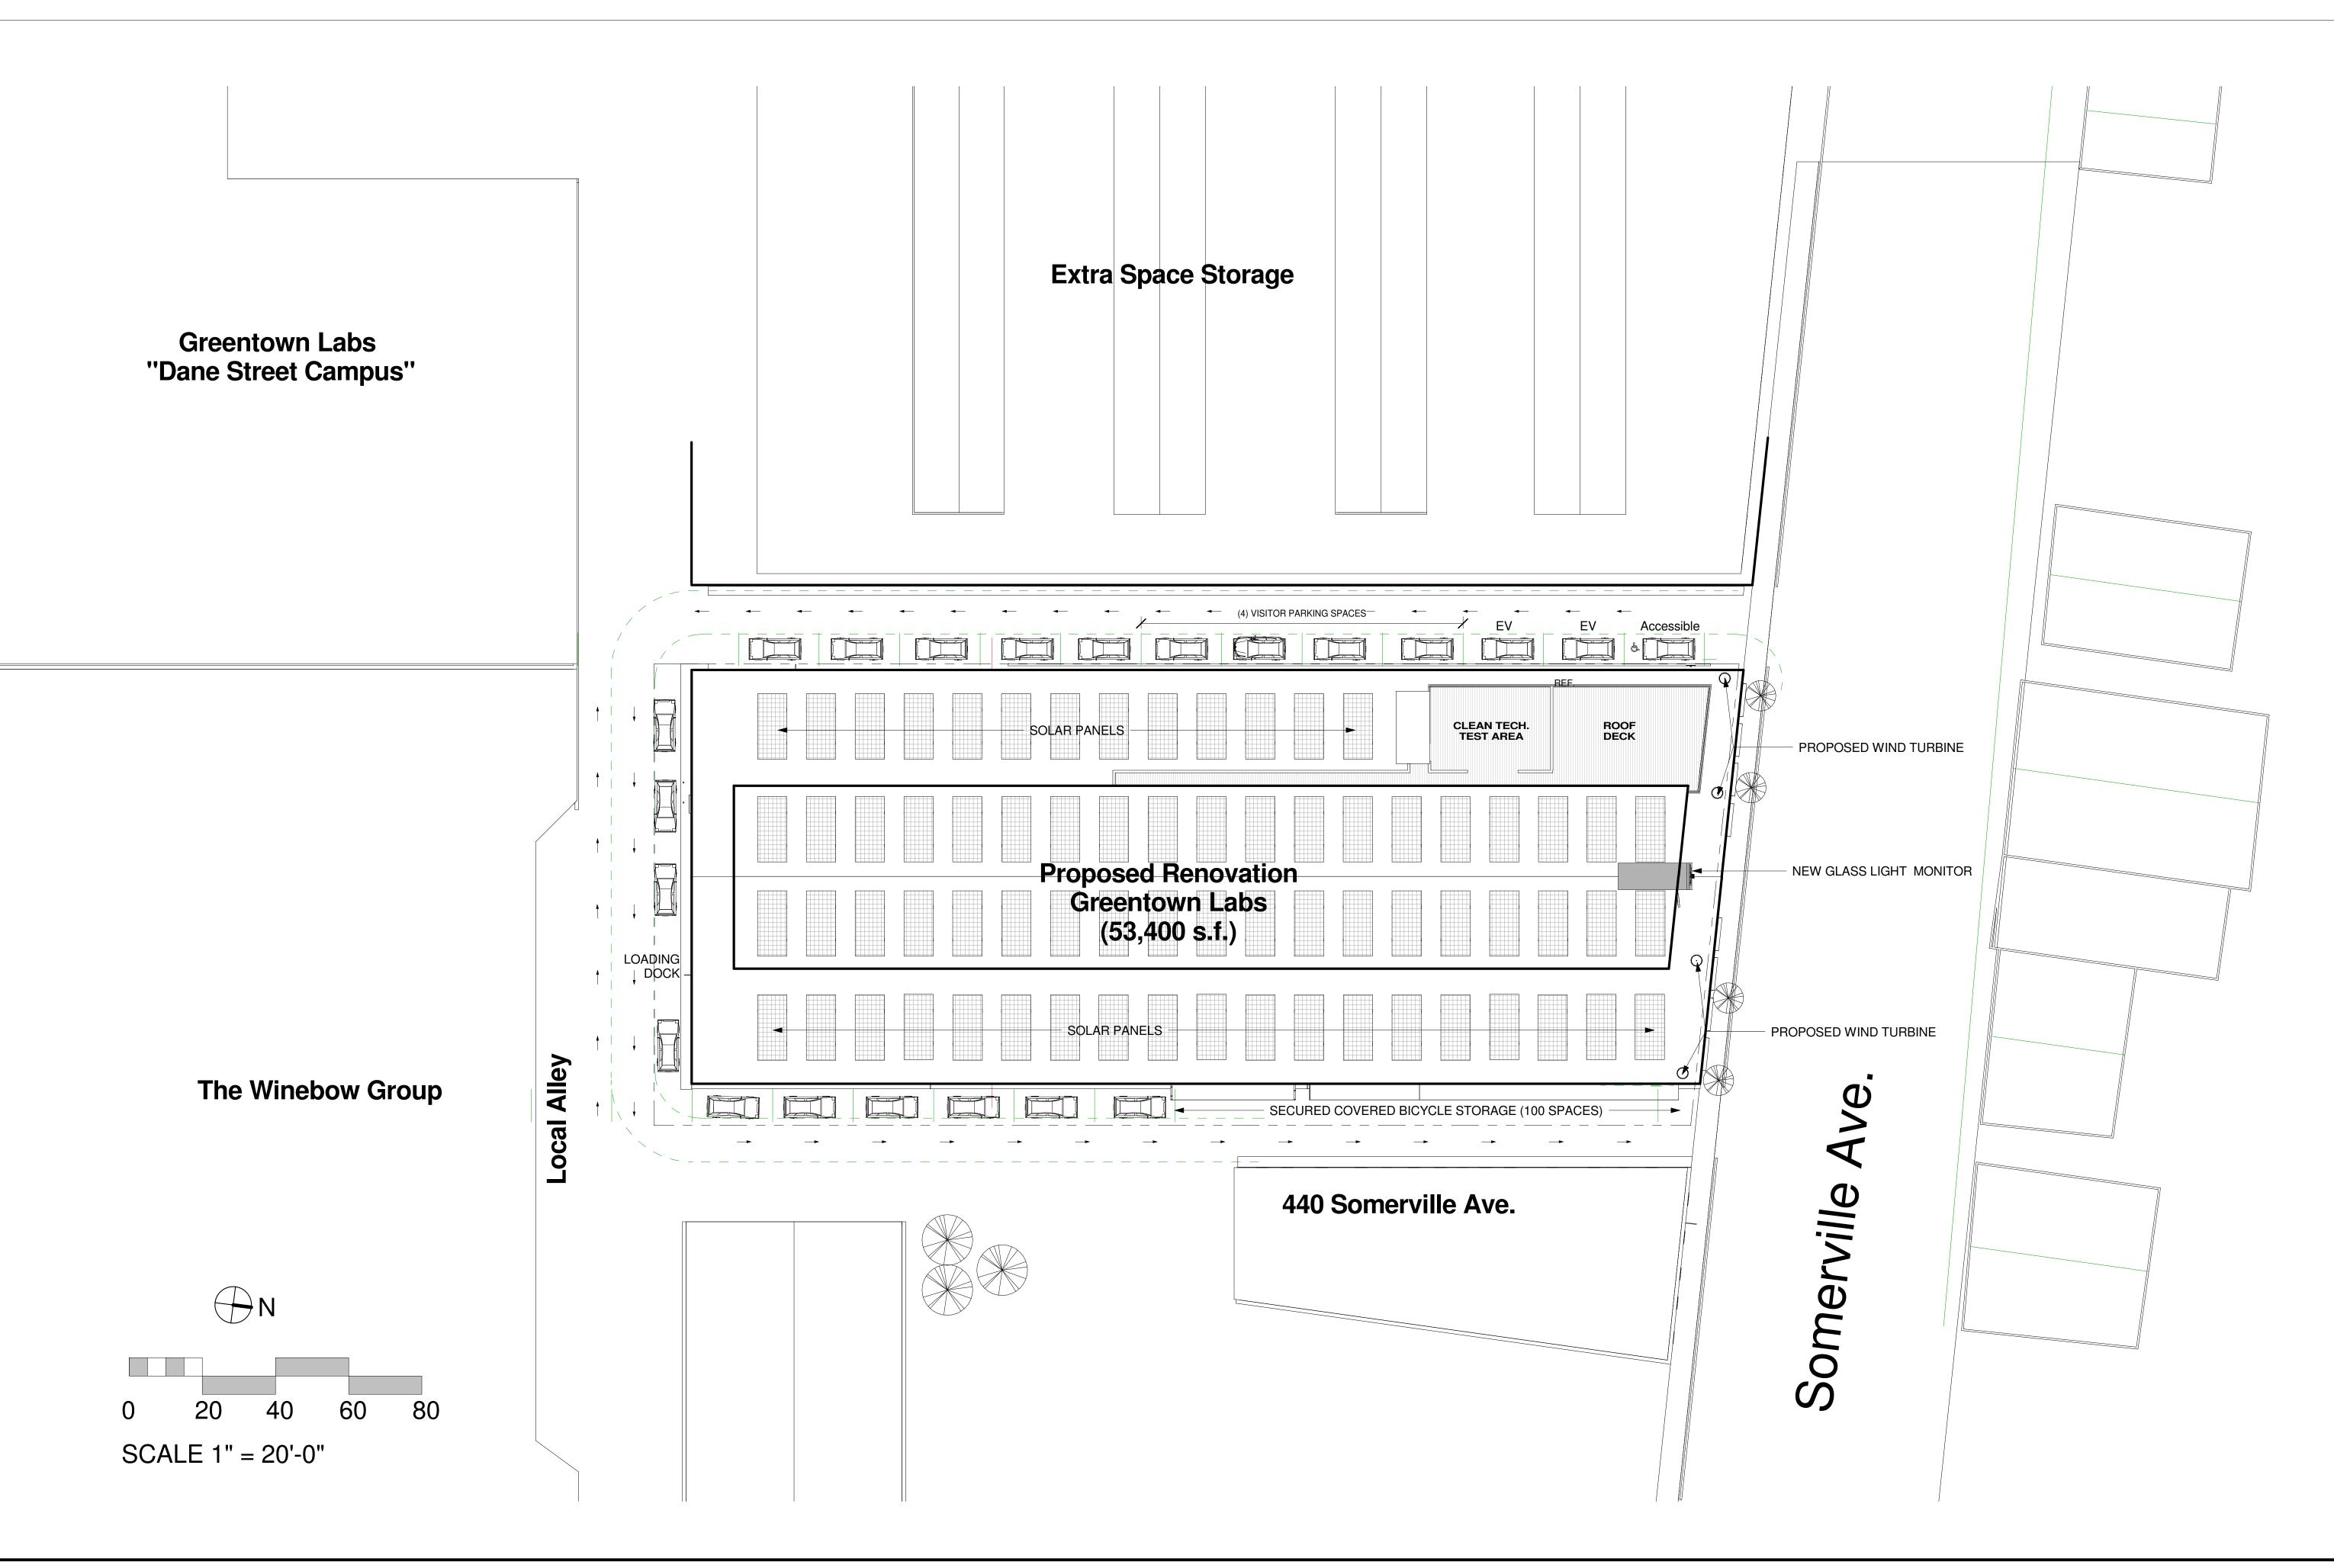

#### 00 EXISTING SITE PLAN



444 Somerville Ave. Somerville, MA July 16, 2015



## **GREENTOWNLABS**



#### 01 PROPOSED SITE PLAN



444 Somerville Ave. Somerville, MA July 16, 2015



# GREENTOWNLABS



### 02 FIRST LEVEL FLOOR PLAN & SECTIONS







|    |             |   |            | R&D<br>□□□□ □□□ | Ţ | Į |       |        |         |        |  |
|----|-------------|---|------------|-----------------|---|---|-------|--------|---------|--------|--|
|    | PROTOTYPING | R |            |                 |   |   |       | MECH   | IANICAL |        |  |
|    |             |   |            |                 |   |   |       |        |         |        |  |
|    |             |   |            |                 |   |   |       |        |         |        |  |
| пп | a           |   | <b>n</b> 1 | 8               | I |   | a     | T      |         | T      |  |
|    |             |   |            |                 |   |