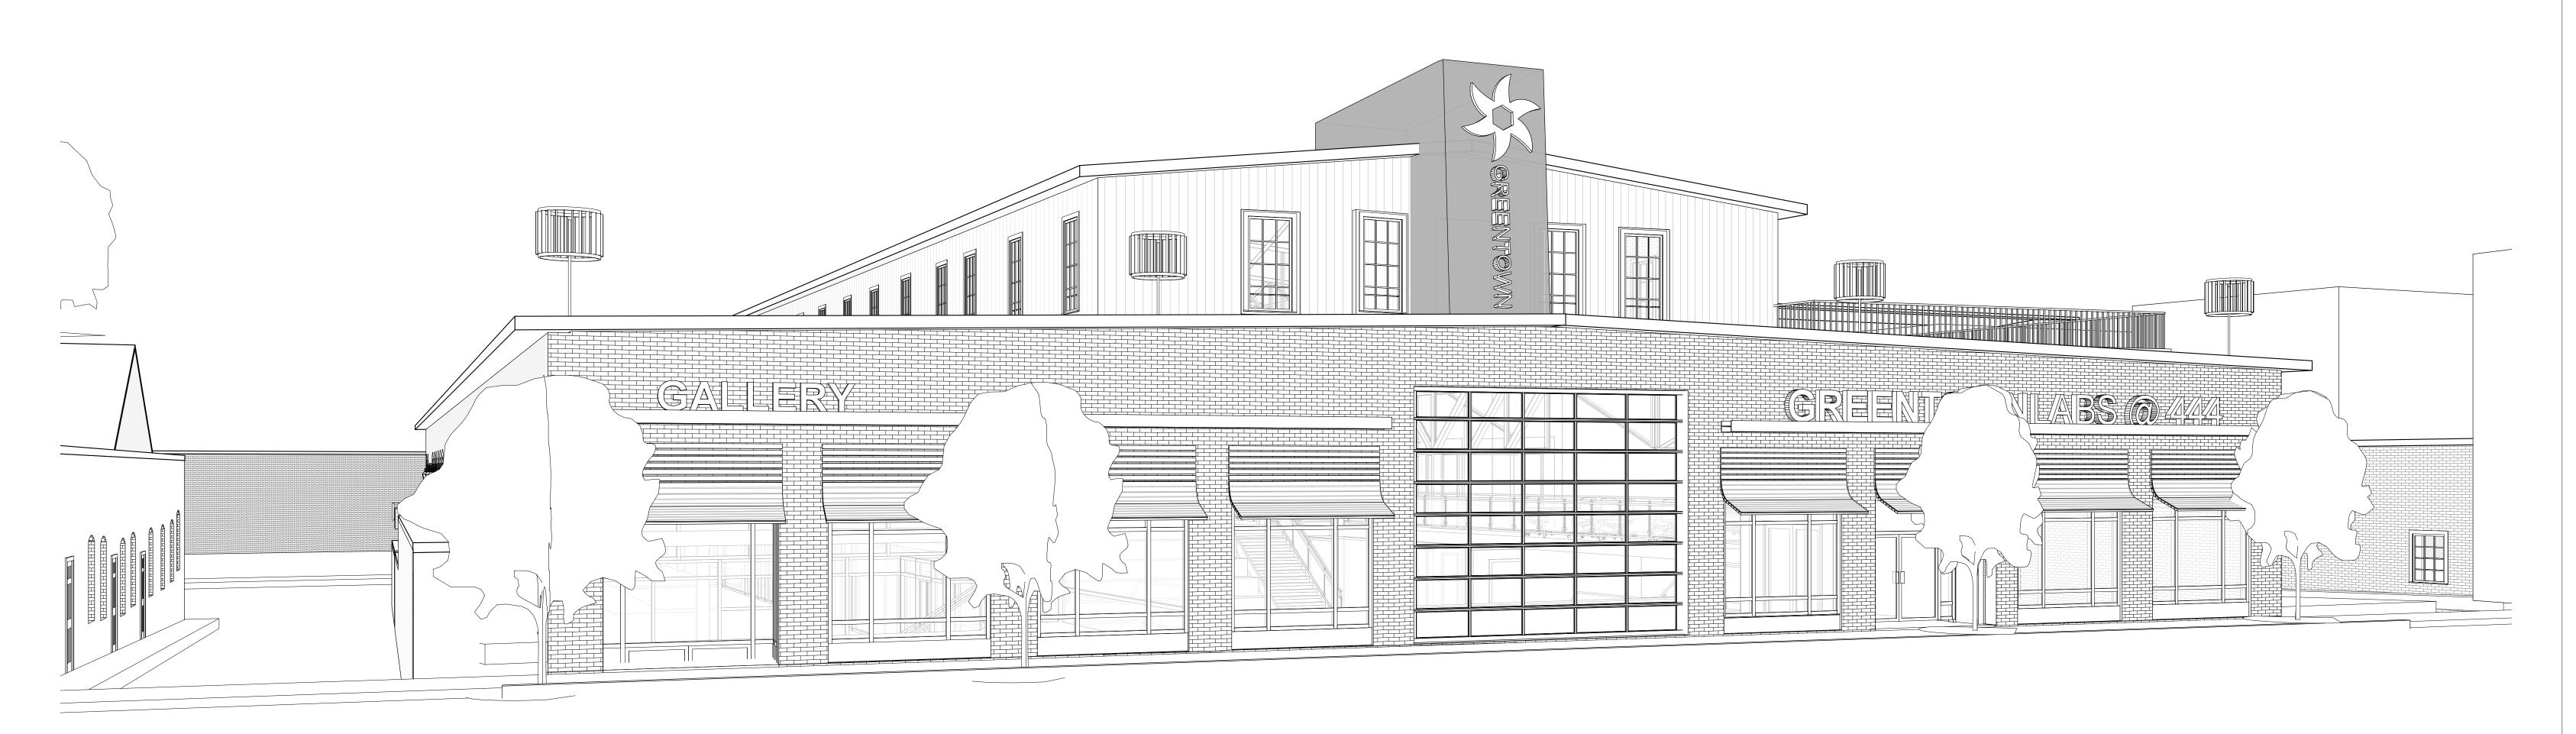

|
| AMENITIES AREA          | 1642 SF   | 0 SF      | 0 SF     | 1642 SF   |  |
| BIKE STORAGE            | 419 SF    | 0 SF      | 0 SF     | 419 SF    |  |
|                         |           |           |          |           |  |
| BUILDING REQUIREMENTS   | 2,275 SF  | 548 SF    | 0 SF     | 2823 SF   |  |
| CIRCULATION             | 3,150 SF  | 1,200 SF  | 345 SF   | 4,695 SF  |  |
| LOADING DOCK            | 800 SF    | 0 SF      | 0 SF     | 800 SF    |  |
|                         |           |           |          |           |  |
| TOTAL                   | 30,049 SF | 18,576 SF | 4,775 SF | 53,400 SF |  |

GREENTOWN LABS AREA CALCULATIONS BY PROGRAM

#### ELEVATIONS 04



### 444 Somerville Ave. Somerville, MA July 16, 2015



## GREENTOWNLABS



#### 05 EXTERIOR VIEWS







444 Somerville Ave. Somerville, MA July 16, 2015